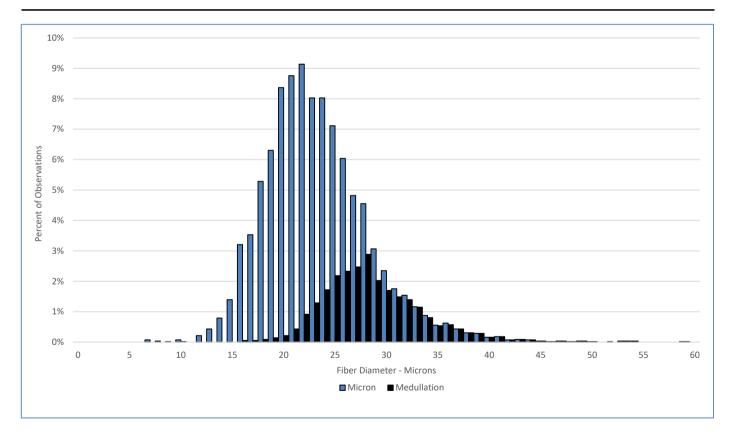

## **Laboratory Data**

Mean Fiber Diameter:23.4 micronsMeanStandard Deviation:5.2 micronsLengCoefficient of Variation:22.1 %LengSpin Fineness:23.0 micronsMeanFibers Greater Than 30 microns:8.4 %SD CComfort Factor:91.6 %Medic

Mean Staple Length:111 mmLength Standard Deviation:5.8 mmLength Coefficient of Variation:5.2 %Mean Curvature:53.1 deg/mmSD Curvature:22.4 deg/mmMedullated Fibers:26.3 %