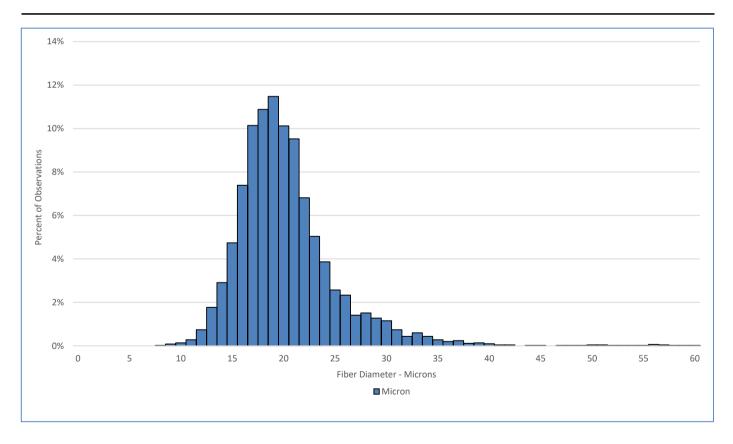

## **Laboratory Data**

Mean Fiber Diameter:20.3 micronsStandard Deviation:5.0 micronsCoefficient of Variation:24.7 %Spin Fineness:20.4 micronsFibers Greater Than 30 microns:3.8 %Comfort Factor:96.2 %

Mean Staple Length:133 mmLength Standard Deviation:7.6 mmLength Coefficient of Variation:5.7 %Mean Curvature:49.8 deg/mmSD Curvature:21.3 deg/mm