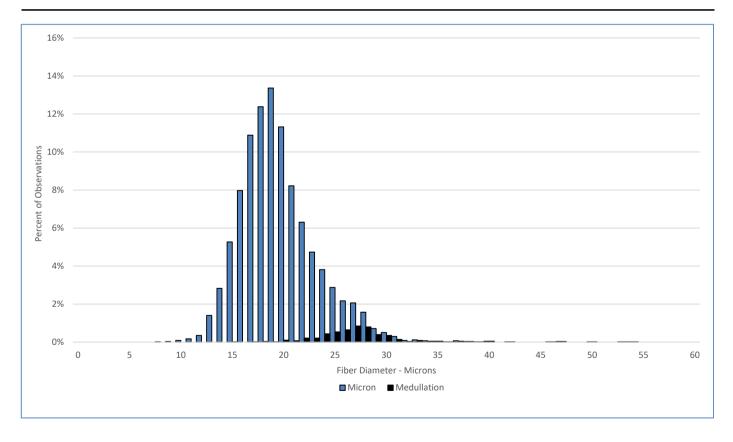

## **Laboratory Data**

Mean Fiber Diameter: 19.7 microns Standard Deviation: 3.9 microns 19.6 % Coefficient of Variation: Spin Fineness: 18.9 microns Fibers Greater Than 30 microns: 0.9 % Comfort Factor: 99.1 %

Mean Staple Length: 126 mm Length Standard Deviation: 5.7 mm Length Coefficient of Variation: 4.6 % Mean Curvature: 49.6 deg/mm SD Curvature: 21.3 deg/mm Medullated Fibers: 5.3 %